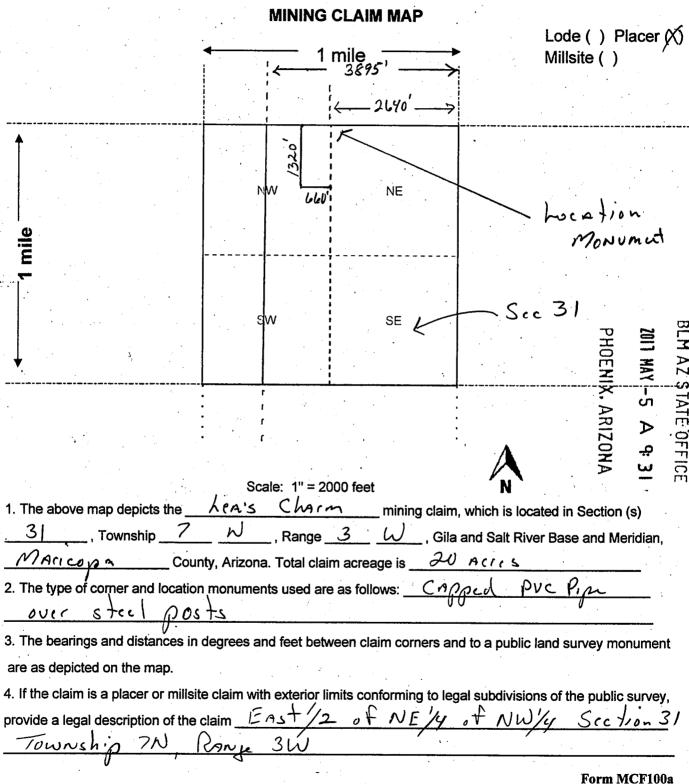

CLAIM OR SITE NAME

| 2. Lea's Charm                                                     |    | 1          | AMC_438476 |                         | •          |  |
|--------------------------------------------------------------------|----|------------|------------|-------------------------|------------|--|
| 3. Little Lookout                                                  |    | A          | AMC 443787 |                         |            |  |
| 4. Riley's Place                                                   | 1  | AMC 443788 |            |                         |            |  |
| 5.                                                                 |    |            |            |                         |            |  |
| 6.                                                                 |    |            |            |                         |            |  |
| 7.                                                                 |    |            |            |                         |            |  |
| 3.                                                                 |    |            |            |                         |            |  |
| 9.                                                                 |    |            |            |                         |            |  |
| 10.                                                                |    |            |            |                         |            |  |
| The owner(s) (claimants) of the above mining claims and sites are: |    |            |            |                         |            |  |
|                                                                    |    | 4.0        | $C \Omega$ |                         |            |  |
| Mike Slater                                                        |    | MI         | Sli        | T                       |            |  |
| (Owner's Name - Please Print)                                      |    |            | (Owner's S | Signature)              |            |  |
| 11753 Avenida Del Sol                                              | V  | Sun City   |            | AZ                      | 85373      |  |
| (Owner's Mailing Address)                                          |    | (Cit       | y)         | (State)                 | (Zip Code) |  |
|                                                                    |    |            |            |                         |            |  |
| (Owner's Name - Please Print)                                      |    |            | (Owner's S | Signature) PHOE (State) | 3          |  |
| (Owner's Mailing Address)                                          |    | (Cit       | y)         | (State)                 | (Zip Code) |  |
|                                                                    |    |            |            | × 8                     | ECE!       |  |
| (Owner's Name - Please Print)                                      |    |            | (Owner's S | *                       | TANK THE   |  |
|                                                                    |    |            |            | 1Z0                     | OF O       |  |
| (Owner's Mailing Address)                                          |    | AC483 (Cit | y)         | S(State)                | (Zp Code)  |  |
|                                                                    | ĒN |            | 3 2018     |                         |            |  |
|                                                                    |    | 10         | (Owner's   | Signature)              |            |  |
| (Owner's Name - Please Print)                                      |    |            | (Owner 3)  | 8                       |            |  |