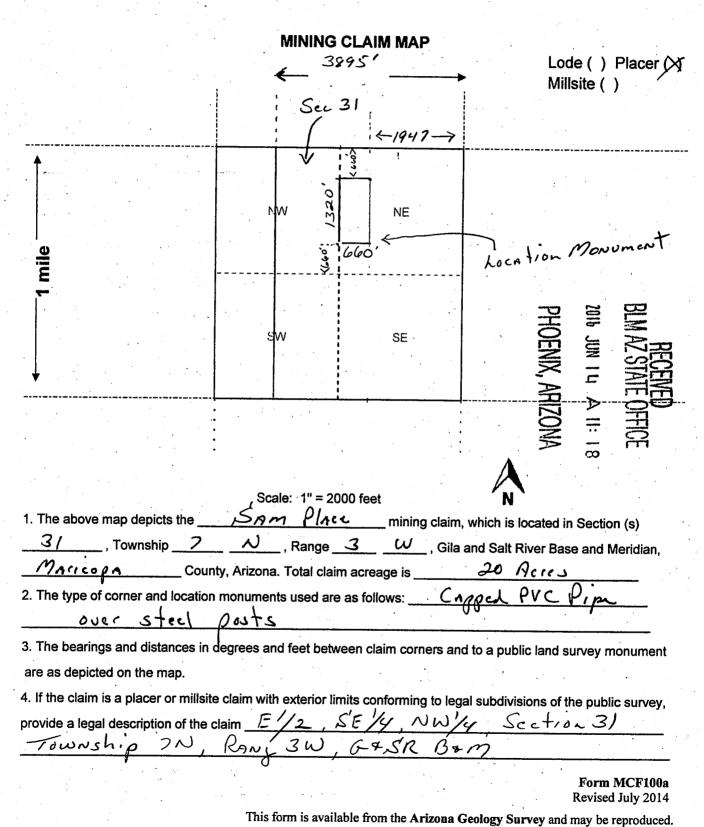

PHOENIX ARIZONA

| When R                 | ecorded Retur                                      | n Document to:                                                                                                                                 |                                                                                  | Amc 43847                       |                             |                            |  |
|------------------------|----------------------------------------------------|------------------------------------------------------------------------------------------------------------------------------------------------|----------------------------------------------------------------------------------|---------------------------------|-----------------------------|----------------------------|--|
|                        |                                                    |                                                                                                                                                |                                                                                  |                                 |                             | 44378                      |  |
|                        |                                                    |                                                                                                                                                |                                                                                  |                                 |                             |                            |  |
| ☐ Che                  | eck here is this                                   | is a change of address.                                                                                                                        |                                                                                  | * ,                             |                             |                            |  |
| Telephoi               | ne:                                                |                                                                                                                                                |                                                                                  |                                 |                             |                            |  |
| E-mail a               | ddress:                                            |                                                                                                                                                |                                                                                  |                                 |                             |                            |  |
|                        |                                                    |                                                                                                                                                |                                                                                  |                                 |                             |                            |  |
| AFFIDA                 | VIT OF PERF                                        | ORMANCE OF ANNUAL W                                                                                                                            | ORK                                                                              |                                 | ס                           | 20                         |  |
| 1. State               | of Arizona, Co                                     | unty of                                                                                                                                        | S <b>S</b> :                                                                     | BLM                             | HOEN                        | M A RI                     |  |
|                        |                                                    | k Slater                                                                                                                                       |                                                                                  | Date                            | $\overline{\times}$         | N 20                       |  |
| 3. Reside              | e at (Address)                                     | 11253 Avenial                                                                                                                                  | · Oel Sol                                                                        | Stamp                           | PHOENIX, ARIZON             | EIVED<br>ATE OF            |  |
| City S                 | un cit.                                            | County _//)                                                                                                                                    | Aricopa                                                                          |                                 | Z .                         | EFICE                      |  |
| U.S.C. 10<br>correct a | years of age,<br>001 pertaining<br>ccording to the | being duly sworn, de and that all of the facts set f to the filing of false, fictitiou best of my knowledge, inforddress (If not shown in Item | orth in this affidavit, subj<br>s, or fraudulent stateme<br>irmation and belief. | ect to the provision the united | ns and pen<br>I States, are | alties of 18<br>e true and |  |
| 5. That I<br>expense   | am personally<br>of the owner(s                    | acquainted with the mining<br>s) of said claim(s). Said cont                                                                                   | iguous group of claims,                                                          | listed on this docu             | re made by<br>ment, are s   | and at the ituated in the  |  |
|                        |                                                    | (optional) Mining District;                                                                                                                    |                                                                                  | County                          | , Arizona.                  |                            |  |
| Line<br>No.            | AMC<br>NUMBER                                      | CLAIM/SITE NAME                                                                                                                                | COUNTY RECORDE<br>DATA (If available)                                            | R TWP                           | RNG                         | SEC                        |  |
| 1                      | 438477                                             | Sam's Place                                                                                                                                    | Maricopa                                                                         | JN                              | 3 W                         | 3)                         |  |
| 2                      | 438476                                             | Lea's Charm                                                                                                                                    | MACICODA                                                                         | 7N                              | 3 W                         | 31                         |  |
| 3                      | 443787                                             | hitle Lookout                                                                                                                                  | CAVADA                                                                           | 10N                             | ZE                          | 29                         |  |

Pasapa.

443788 Riler's Place

5

6

Form: MCF108 Revised July 2014 Page 1 of 2

29

JE

10 N