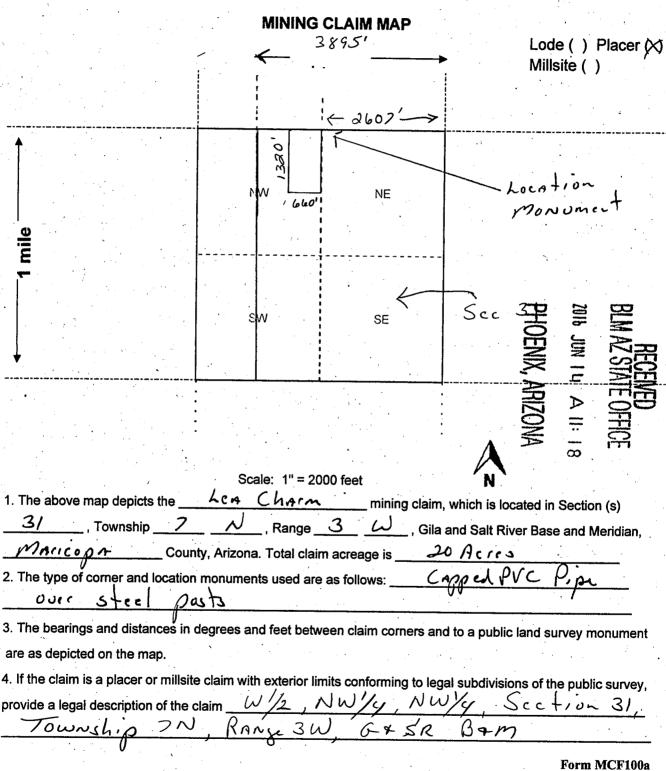

PHOENIX ARIZONA

| When R                 | ecorded Retur                                      | n Document to:                                                                                                                                 |                                                                                  | Amc 43847                       |                             |                            |  |
|------------------------|----------------------------------------------------|------------------------------------------------------------------------------------------------------------------------------------------------|----------------------------------------------------------------------------------|---------------------------------|-----------------------------|----------------------------|--|
|                        |                                                    |                                                                                                                                                |                                                                                  |                                 |                             | 44378                      |  |
|                        |                                                    |                                                                                                                                                |                                                                                  |                                 |                             |                            |  |
| ☐ Che                  | eck here is this                                   | is a change of address.                                                                                                                        |                                                                                  | * ,                             |                             |                            |  |
| Telephoi               | ne:                                                |                                                                                                                                                |                                                                                  |                                 |                             |                            |  |
| E-mail a               | ddress:                                            |                                                                                                                                                |                                                                                  |                                 |                             |                            |  |
|                        |                                                    |                                                                                                                                                |                                                                                  |                                 |                             |                            |  |
| AFFIDA                 | VIT OF PERF                                        | ORMANCE OF ANNUAL W                                                                                                                            | ORK                                                                              |                                 | ס                           | 20                         |  |
| 1. State               | of Arizona, Co                                     | unty of                                                                                                                                        | S <b>S</b> :                                                                     | BLM                             | HOEN                        | M A RI                     |  |
|                        |                                                    | k Slater                                                                                                                                       |                                                                                  | Date                            | $\overline{\times}$         | N 20                       |  |
| 3. Reside              | e at (Address)                                     | 11253 Avenial                                                                                                                                  | · Oel Sol                                                                        | Stamp                           | PHOENIX, ARIZON             | EIVED<br>ATE OF            |  |
| City S                 | un cit.                                            | County _//)                                                                                                                                    | Aricopa                                                                          |                                 | Z .                         | EFICE                      |  |
| U.S.C. 10<br>correct a | years of age,<br>001 pertaining<br>ccording to the | being duly sworn, de and that all of the facts set f to the filing of false, fictitiou best of my knowledge, inforddress (If not shown in Item | orth in this affidavit, subj<br>s, or fraudulent stateme<br>irmation and belief. | ect to the provision the united | ns and pen<br>I States, are | alties of 18<br>e true and |  |
| 5. That I<br>expense   | am personally<br>of the owner(s                    | acquainted with the mining<br>s) of said claim(s). Said cont                                                                                   | iguous group of claims,                                                          | listed on this docu             | re made by<br>ment, are s   | and at the ituated in the  |  |
|                        |                                                    | (optional) Mining District;                                                                                                                    |                                                                                  | County                          | , Arizona.                  |                            |  |
| Line<br>No.            | AMC<br>NUMBER                                      | CLAIM/SITE NAME                                                                                                                                | COUNTY RECORDE<br>DATA (If available)                                            | R TWP                           | RNG                         | SEC                        |  |
| 1                      | 438477                                             | Sam's Place                                                                                                                                    | Maricopa                                                                         | JN                              | 3 W                         | 3)                         |  |
| 2                      | 438476                                             | Lea's Charm                                                                                                                                    | MACICODA                                                                         | 7N                              | 3 W                         | 31                         |  |
| 3                      | 443787                                             | hitle Lookout                                                                                                                                  | CAVADA                                                                           | 10N                             | ZE                          | 29                         |  |